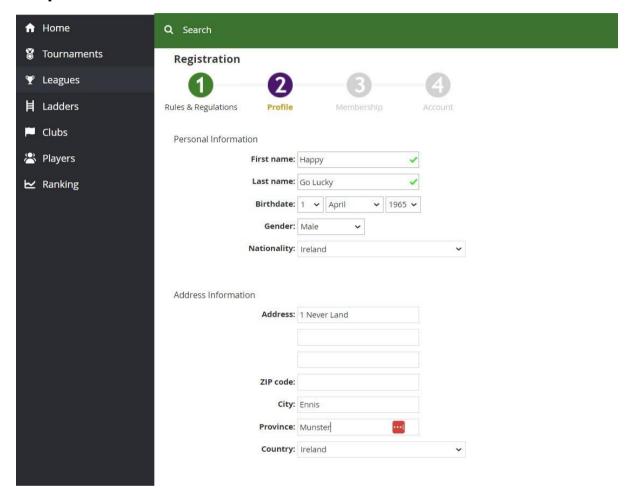

## **Step 2: Profile**

| Contact Information |                             |      |        |
|---------------------|-----------------------------|------|--------|
| Phone:              |                             |      |        |
| Phone 2:            |                             |      |        |
| Phone (mobile):     |                             |      |        |
| Email:              |                             |      |        |
|                     | ✓ Receive e-zine            |      |        |
|                     | Receive marketing messages  |      |        |
|                     | Receive performance updates |      |        |
|                     |                             |      |        |
| Previous Next       |                             | Subm | Cancel |
|                     |                             |      |        |

Just complete your details and contact information and select your preferences, hit next to continue.

**Step 3: Membership** 

Just click, Player, Province: Munster & select Ennis Tennis Club from drop down menu and hit next to continue.