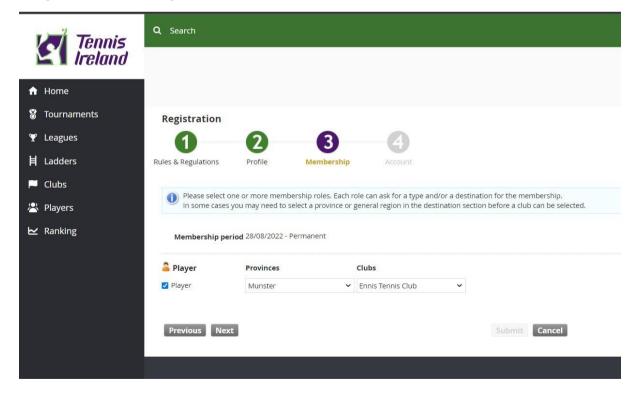

Just complete your details and contact information and select your preferences, hit next to continue.

**Step 3: Membership** 

Just click, Player, Province: Munster & select Ennis Tennis Club from drop down menu and hit next to continue.