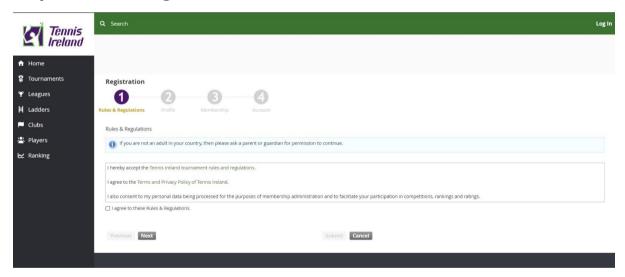

## Step 1: Rules & Regulations

Please note for all Junior Members please ask a parent or guardian for permission to continue.

Tick the box to agree to the terms and hit next to continue.