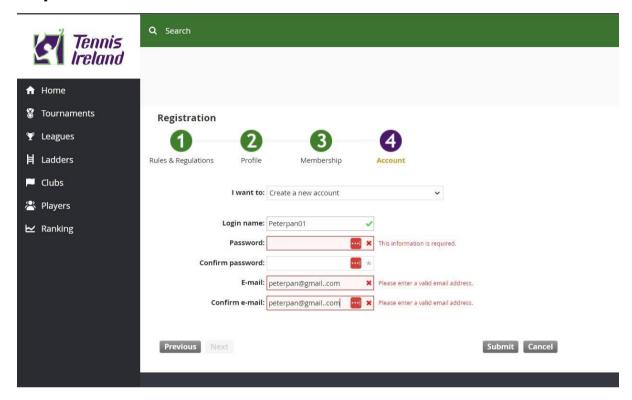

## **Step 4: Account**

Last step is to ensure you have selected - I want to "Create a new account"

Create a Login Name & Password

Enter & confirm your email address and submit.

Tennis Ireland will usually send you a confirmation email in 24 hours.